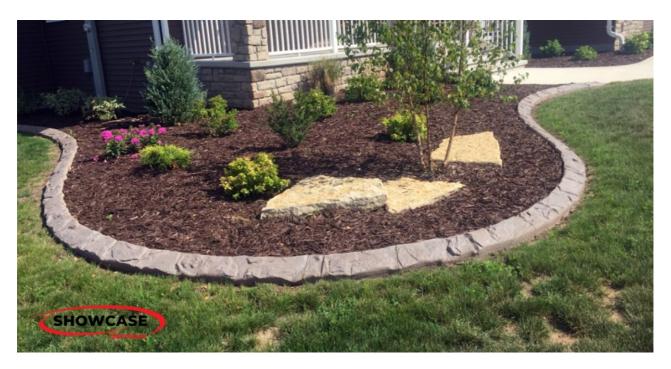

### What Is Concrete Landscape Curbing?

**Concrete landscape curbing** is a decorative and functional edging solution poured directly on-site to create beautiful, continuous borders around your landscape features. Unlike plastic or metal edging, **decorative concrete curbing** delivers a polished, permanent finish that enhances the flow and structure of your outdoor spaces.

- Exceptional Durability: Designed to withstand shifting temperatures, rain, and sun exposure without warping or fading.
- Low Maintenance: Say goodbye to edging that moves out of place or requires constant adjustments.
- Enhanced Curb Appeal: Creates crisp, clean lines that highlight your landscaping while boosting property value.

- **Professional Finish:** Adds elegance and structure to flower beds, walkways, driveways, and patios.
- Erosion Control: Prevents soil washout and keeps mulch or gravel neatly contained.

With custom concrete curbing, your outdoor space becomes both beautiful and practical —all without the hassle.