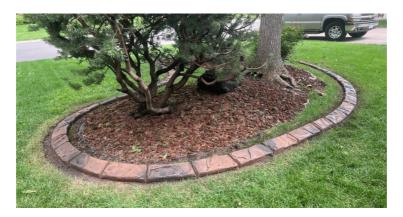

- **Professional Finish:** Adds elegance and structure to flower beds, walkways, driveways, and patios.
- Erosion Control: Prevents soil washout and keeps mulch or gravel neatly contained.

With custom concrete curbing, your outdoor space becomes both beautiful and practical —all without the hassle.

#### Popular Concrete Curbing Styles:

- 1. Smooth modern profiles
- 2. Stamped or textured finishes for a natural stone appearance
- 3. Colored concrete options for added flair

As one of the trusted concrete curbing companies in Minnesota, we work closely with each client to help select the best types of concrete curbing for their home. From subtle accents to standout borders, your curbing can be as understated or bold as your vision demands.