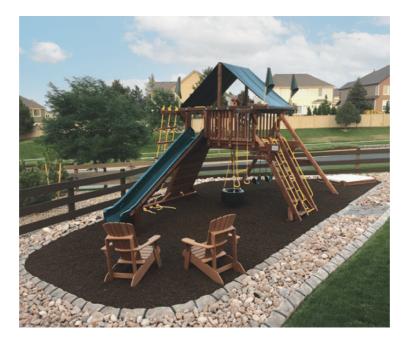

- **Professional Finish:** Adds elegance and structure to flower beds, walkways, driveways, and patios.
- Erosion Control: Prevents soil washout and keeps mulch or gravel neatly contained.

With custom concrete curbing, your outdoor space becomes both beautiful and practical —all without the hassle.

#### Popular Concrete Curbing Styles:

- 1. Smooth modern profiles
- 2. Stamped or textured finishes for a natural stone appearance
- 3. Colored concrete options for added flair

As one of the trusted concrete curbing companies in Minnesota, we work closely with each client to help select the best types of concrete curbing for their home. From subtle accents to standout borders, your curbing can be as understated or bold as your vision demands.