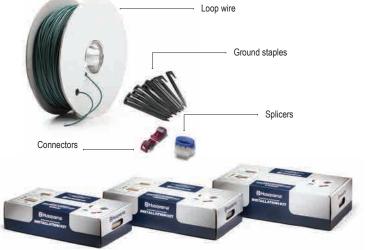

Detailed installation instructions can be found within the Husqvarna Automower® Owner's Manual supplied with the product or online at husqvarna.com.

A continuous loop wire encloses the entire yard and connects to the Base Station.

The optional guide wire is recommended for quick return to the charging station through narrow passages or to assist the mower in navigating to remote areas.

SMALL INSTALL KIT Loop Wire: 492 ft / Staples: 300 pcs / Splicers: 3 pcs / Connectors: 5 pcs MEDIUM INSTALL KIT Loop Wire: 820 ft / Staples: 400 pcs / Splicers: 3 pcs / Connectors: 5 pcs LARGE INSTALL KIT Loop Wire: 1312 ft / Staples: 600 pcs / Splicers: 3 pcs / Connectors: 5 pcs